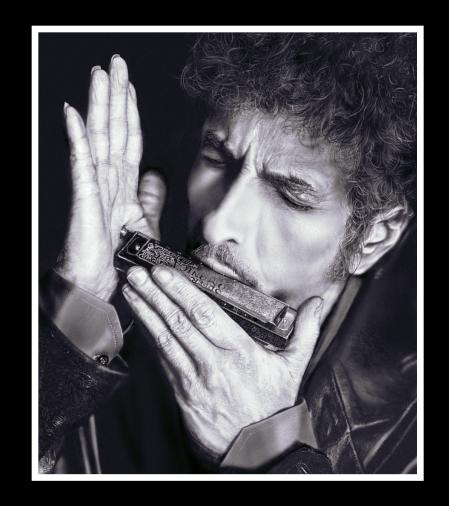

bronze of the image of 'The Sorrow that Endureth for Ever'.

Now this image he had himself, and with his own hands, fashioned, and had set it on the tomb of the one thing he had loved in life.

On the tomb of the dead thing he had most loved had he set this image of his own fashioning, that it might serve as a sign of the love of man that dieth not, and a symbol of the sorrow of man that endureth forever.

And in the whole world there was no other bronze save the bronze of this image. And he took the image he had fashioned, and set it in a great furnace, and gave it to the fire. And out of the bronze of the image of 'The Sorrow that Endureth for Ever' he fashioned an image of 'The Pleasure that Abideth for a Moment'.

Oscar Wilde 1854-1900



#### BOB MARLEY

Born 1945-1981†

# BOB DYLAN





#### FREDDIE MERCURY

Born 1946-1991†

#### LOU REED

Born 1942 - 2013 **†** 





# MICHAEL JACKSON

Born 1958 - 2009†

## JOHN LENNON

Born 1940-1980†





#### GEORGE HARRISON

Born 1943 - 2001 †

# PAUL MCCARTNEY





## DAVID BOWIE

Born 1947 - 2016†

## MICK JAGGER





# BOB DYLAN



#### JIMI HENDRIX

Born 1942 -1970†

## GEORGE HARRISON

Born 1943 - 2001 †





# JOHN LENNON

Born 1940-1980†



#### THE BEATLES

Formed in 1960 – disbanded in 1970

#### BOB DYLAN





# ROBERT PLANT



# JIMMY PAGE



## JOHN BONHAM

Born 1948 -1980†



# GEORGE HARRISON

Born 1943 - 2001 †



# IAN DURY

Born 1942 - 2000†

#### MARC BOLAN

Born 1947 - 1977†





#### JIMI HENDRIX

Born 1942 -1970†



#### JIMI HENDRIX

Born 1942 - 1970 †

# ROBERT PLANT





#### DAVID BOWIE

Born 1947 - 2016†